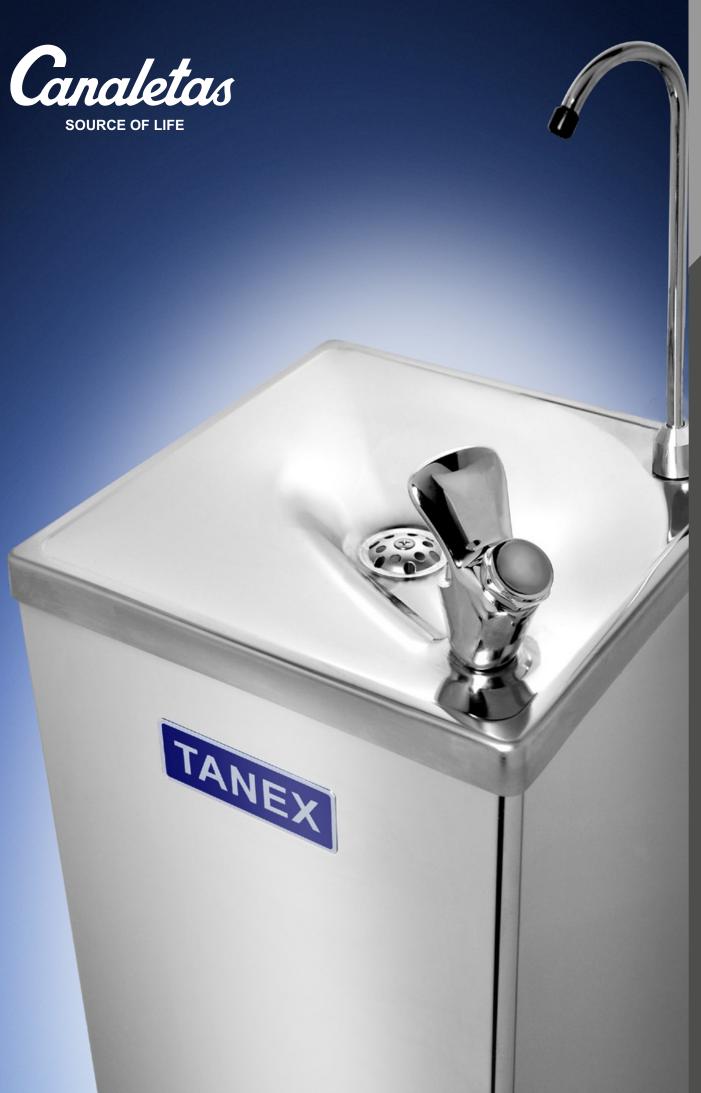

# Basic and economical with all the essential features

Outside made from stainless steel, inside from anti-corrosion treated steel.

Series Tanex

## Designed for any budget, providing the essential basic requirements.

Outside made from stainless steel. Steel interior with anti-corrosion treatment. Smaller dimensions than Series 6. Hygienic protection, push button and water jet in the same accessory. Easily regulated cold water temperature (thermostat). All models with cup filler (LV).

#### T-6ALV

- To drink directly from the water jet or fill up bottles (500ml).
- Cold water jet, push button.