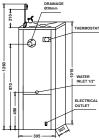

# Accessories

PURIFICATION FILTERS:

There is a specific catalogue for filters.

| Technical data                                                              | T-6ALV         | T-7ALV         |
|-----------------------------------------------------------------------------|----------------|----------------|
| Cooling Power (W)                                                           | 350            | 200            |
| Power consumption (W)                                                       | 200            | 100            |
| Voltage 230V 50Hz single-phase (A) (Consult other options)                  | 0.9            | 0.5            |
| Cooling capacity                                                            | 30             | 18             |
| Water output speed (I/h)                                                    | 60             | 50             |
| Cold water output temperature (Regulated by thermostat) (°C)                | 4-11           | 4-11           |
| Water tank (I) (Optional: Direct chill cooling system) T-7ALV: Direct chill | 4.5            | -              |
| Refrigerant gas (CFC-free)                                                  | R290           | R290           |
| Dimensions (mm). Height x Width x Depth.                                    | 1260x 305 x305 | 1260x 305 x305 |
| Net weight (kg)                                                             | 25             | 19             |