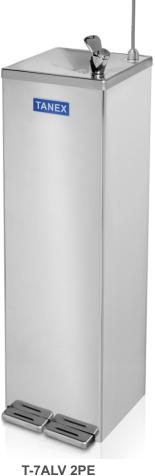

## T-7ALV 2PE

- Less cooling capacity up to 15 people. Consult.
- Static cooling system.
- Water jet operated by pedal (left) for cold water.
- Cup filler operated by pedal (right) for cold water.