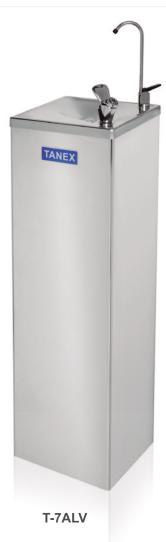

#### T-7ALV

- Less cooling capacity up to 15 people. Consult.
- Static cooling system.
- Cold water jet, push button.