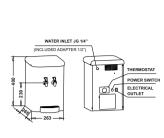

#### M-33ID

- Tap: cold water
- Tap: room temperature water

| Cooling Power (W)                                                                | 205        | 186             |
|----------------------------------------------------------------------------------|------------|-----------------|
| Power consumption (W)                                                            | 100        | 110             |
| Voltage 230V 50Hz single-phase (A) (Consult other options)                       | 0.5        | 0.6             |
| Cooling capacity (Room temp.: 30°C, Input temp.: 27°C, Output temp.: 17°C) (I/h) | 18         | 16              |
| Cup filling time (sec.)                                                          | 4          | 4               |
| Water output temperature (regulated by thermostat) (°C)                          | 4-11       | 4-11            |
| Maximum hot water temperature (regulated by thermostat) (Mod.M-72ID) (°C)        | 85         | -               |
| Hot water tank capacity                                                          | 1,2        | -               |
| Stainless steel coil cooling system (Direct chill)                               | Yes        | Yes             |
| Refrigerant gas (CFC-free)                                                       | R-134a     | R-134a          |
| Dimensions (mm). Height x Diameter                                               | 1145 x 310 | -               |
| Dimensions (mm). Height x Width xDepth                                           | -          | 400 x 263 x 265 |
| Net weight (kg)                                                                  | 18         | 14              |