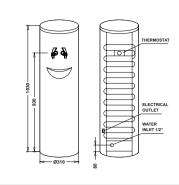

#### M-33ID

- Tap: cold water
- Tap: room temperature water

| Cooling Power (W)                                                                | 205        | 186             |
|----------------------------------------------------------------------------------|------------|-----------------|
| Power consumption (W)                                                            | 100        | 110             |
| Voltage 230V 50Hz single-phase (A) (Consult other options)                       | 0.5        | 0.6             |
| Cooling capacity (Room temp.: 30°C, Input temp.: 27°C, Output temp.: 17°C) (I/h) | 18         | 16              |
| Cup filling time (sec.)                                                          | 4          | 4               |
| Water output temperature (regulated by thermostat) (°C)                          | 4-11       | 4-11            |
| Maximum hot water temperature (regulated by thermostat) (Mod.M-72ID) (°C)        | 85         | -               |
| Hot water tank capacity                                                          | 1,2        | -               |
| Stainless steel coil cooling system (Direct chill)                               | Yes        | Yes             |
| Refrigerant gas (CFC-free)                                                       | R-134a     | R-134a          |
| Dimensions (mm). Height x Diameter                                               | 1145 x 310 | -               |
| Dimensions (mm). Height x Width xDepth                                           | -          | 400 x 263 x 265 |
| Net weight (kg)                                                                  | 18         | 14              |