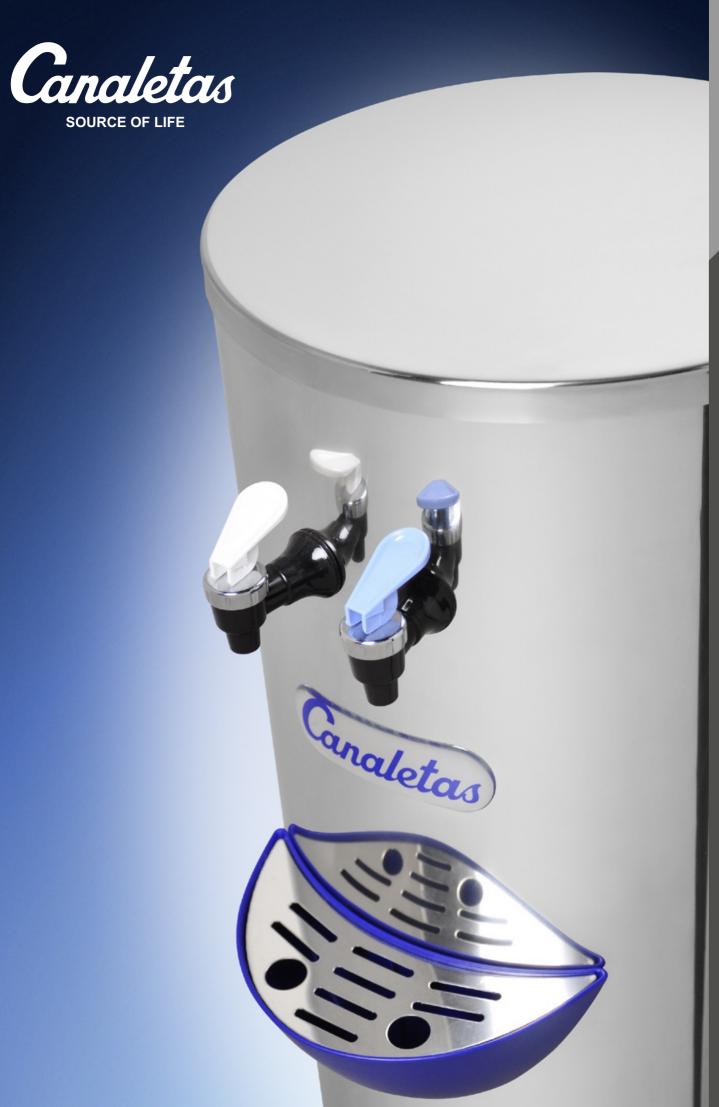

## Ideal cooler for any business or public environment. Leader in sales.

Mechanically operated with high reliability and exceptional durability. Easy to use. Stainless steel coil, direct chill cooling system; high efficiency and hygienic. Cold water temperature can be regulated by thermostat. M-72ID: Hot water model with a temperature of up to 85°C. With wheels to facilitate movement. Easy to remove high capacity drip-tray.

### M-77ID

- Tap: cold water
- Tap: room temperature water

### M-72ID

Model with hot water to prepare tea, coffee, etc.

- Tap: hot water (temperature up to 85°C)

Technical data