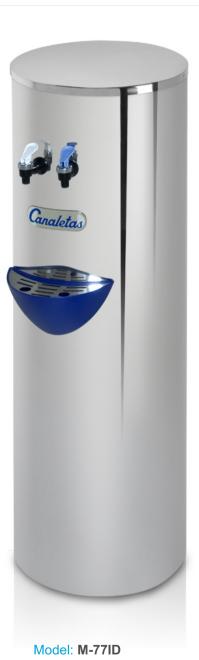

## Ideal cooler for any business or public environment. Leader in sales.

Mechanically operated with high reliability and exceptional durability. Easy to use. Stainless steel coil, direct chill cooling system; high efficiency and hygienic. Cold water temperature can be regulated by thermostat. M-72ID: Hot water model with a temperature of up to 85°C. With wheels to facilitate movement. Easy to remove high capacity drip-tray.

### M-77ID

- Tap: cold water
- Tap: room temperature water