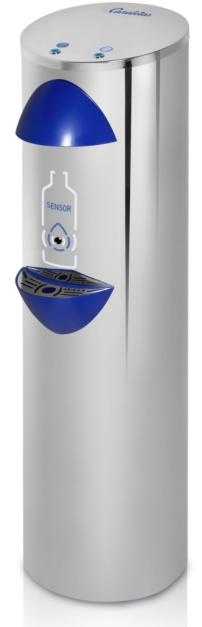

## With activation and safety sensors. Hands free, for greater safety and hygiene.

Fully manufactured in stainless steel.

Model: M-99IDOP

### Model

M-99IDOP

- Cold water
- Room temperature
- Automatic activation by sensors.
- \* grey color available only upon request