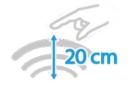

#### Activation: "without pressing button" Safety: "only if there is a bottle or cup"

It is not necessary to press the buttons for water. To fill a bottle (or cup) just put it in front of the front sensor and it will light up; then select the desired water, moving your finger close to the button. For safety, water will not be dispensed unless there is a bottle (or cup) in front of the sensor. The red buoy indicates emptying of the drip-tray. Improved hygiene, as tap is covered and separate from buttons. Taller height for more ergonomic use. Highly effective and hygienic coil cooling system. Easily regulated cold water temperature (thermostat).