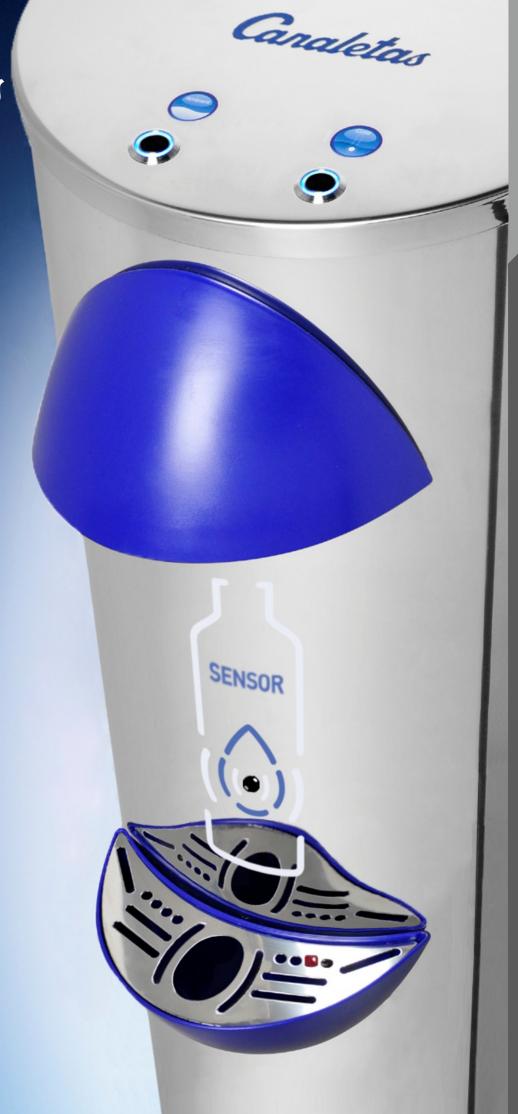

#### Activation: "without pressing button" Safety: "only if there is a bottle or cup"

It is not necessary to press the buttons for water. To fill a bottle (or cup) just put it in front of the front sensor and it will light up; then select the desired water, moving your finger close to the button. For safety, water will not be dispensed unless there is a bottle (or cup) in front of the sensor. The red buoy indicates emptying of the drip-tray. Improved hygiene, as tap is covered and separate from buttons. Taller height for more ergonomic use. Highly effective and hygienic coil cooling system. Easily regulated cold water temperature (thermostat).