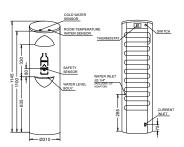

#### **Technical data**

| Cooling Power (W)                                                              | 250        |
|--------------------------------------------------------------------------------|------------|
| Power consumption (W)                                                          | 100        |
| Voltage 230V 50Hz single-phase (A) (Consult other options)                     | 0,5        |
| Cooling capacity (Room temp.: 30°C, Input temp.: 27°C, Output temp.: 17°C) (I/ | h) 22      |
| Cold water output temperature (regulated by thermostat) (°C)                   | 4-11       |
| Stainless steel coil cooling system (Direct chill)                             | YES        |
| Refrigerant gas (CFC-free)                                                     | R-134a     |
| Dimensions (mm). Height x Diameter                                             | 1145 x 310 |
| Net weight (kg)                                                                | 18         |