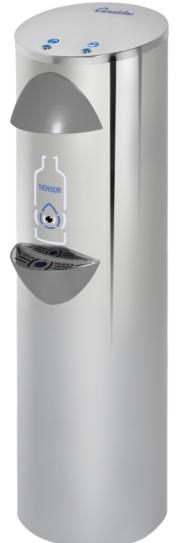

## With activation and safety sensors. Hands free, for greater safety and hygiene.

Fully manufactured in stainless steel.

Model: M-99IDOP

#### Activation: "without pressing button" Safety: "only if there is a bottle or cup"

It is not necessary to press the buttons for water. To fill a bottle (or cup) just put it in front of the front sensor and it will light up; then select the desired water, moving your finger close to the button. For safety, water will not be dispensed unless there is a bottle (or cup) in front of the sensor. The red buoy indicates emptying of the drip-tray. Improved hygiene, as tap is covered and separate from buttons. Taller height for more ergonomic use. Highly effective and hygienic coil cooling system. Easily regulated cold water temperature (thermostat).

### Model

M-99IDOP

- Cold water
- Room temperature
- Automatic activation by sensors.
- \* grey color available only upon request