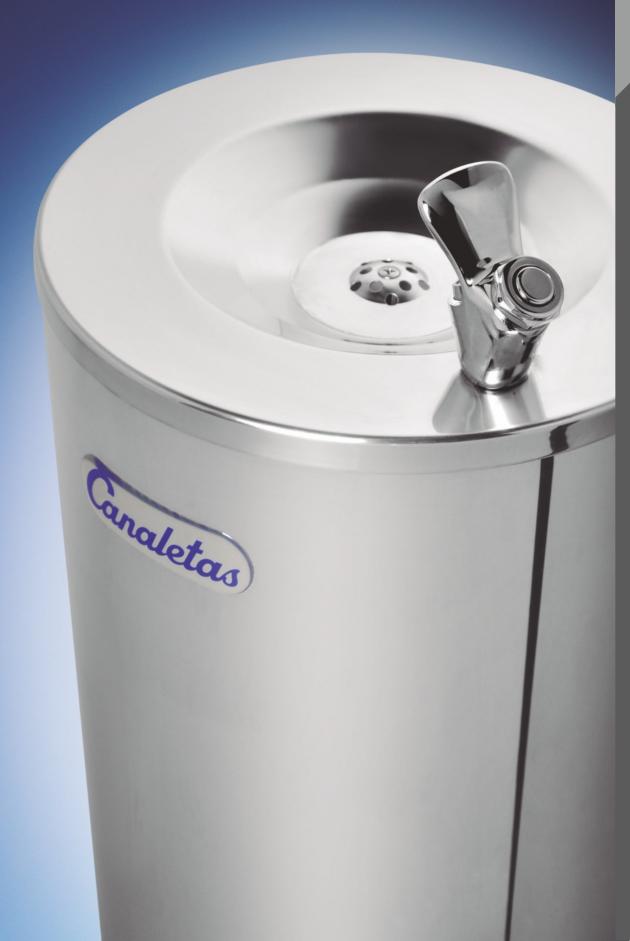

## When the benefits of a durable drinking fountain with an elegant design are required.

Elegant circular top plate structure with an attractive design. Hygienic water jet outlet protection. Easily regulated cold water temperature (thermostat). There is also the possibility to drink with cups for the models with cup fillers (LV models).

#### M-6ARO

- Cold water jet, push button.