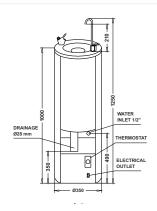

#### Series 6RO

| Cooling Power (W)                                                                | 350        |
|----------------------------------------------------------------------------------|------------|
| Power consumption (W)                                                            | 200        |
| Voltage 230V 50Hz single-phase (A) (Consult other options)                       | 0.9        |
| Cooling capacity (Room temp.: 30°C, Input temp.: 27°C, Output temp.: 17°C) (I/h) | 30         |
| Water output speed (I/h)                                                         | 60         |
| Cold water output temperature (Regulated by thermostat) (°C)                     | 4-11       |
| Water tank capacity (I) (Optional: Stainless steel coil. Direct chill)           | 4.5        |
| Refrigerant gas (CFC-free)                                                       | R-134a     |
| Dimensions (mm). Height x Diameter. Models with LV: + 210 mm                     | 1000 x 350 |
| Net weight (kg)                                                                  | 28         |