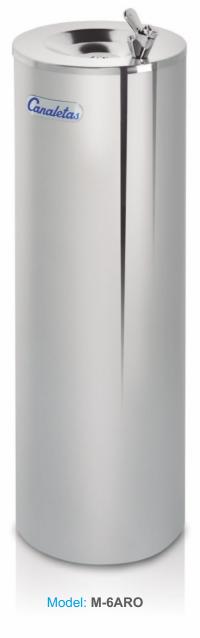

# Drinking fountains.

# Perfect combination of elegance and practical design.

Made entirely from stainless steel, including the internal chassis.





# Series 6RO

## When the benefits of a durable drinking fountain with an elegant design are required.

Elegant circular top plate structure with an attractive design. Hygienic water jet outlet protection. Easily regulated cold water temperature (thermostat). There is also the possibility to drink with cups for the models with cup fillers (LV models).

### Models

#### M-6ARO

- Cold water jet, push button.

#### M-6AROLV

- Cold water jet, push button.
- Cup filler

#### M-2ARO

- No cooling system.
- Room temp. water jet, push button



Installation by means of three basic connection points.

The installation of a purification filter is highly recommended for better water quality.

### Accessories

There is a specific catalogue for filters.



#### **PURIFICATION FILTERS:**

It is re