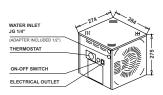

## Technical data

| Cooling Power (W)                                                                | 150             |
|----------------------------------------------------------------------------------|-----------------|
| Power consumption (W)                                                            | 110             |
| Voltage 230V 50Hz single-phase (A) (Consult other options)                       | 0.6             |
| Cooling capacity (Room temp.: 30°C, Input temp.: 27°C, Output temp.: 17°C) (I/h) | 13              |
| Cup filling time (sec.)                                                          | 4               |
| Cold water output temperature (Regulated by thermostat) (°C)                     | 4-11            |
| Refrigerant gas (CFC-free)                                                       | R-134a          |
| Dimensions (mm). Height x Width x Depth                                          | 275 x 284 x 274 |
| Net weight (kg)                                                                  | 9               |