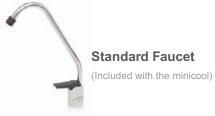

Easily regulated water temperature (thermostat).

It comes with a standard stainless steel tap that requires installation on the sink, or a special elegant three way faucet head to replace the existing faucet.

### Minicool

- Cold water tap (standard equipment)
- Three way faucet tap (optional equipment)

The activated carbon purifying filter improves the quality and taste of water.