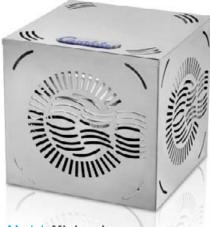

### Model: Minicool

### Minicool

- Cold water tap (standard equipment)
- Three way faucet tap (optional equipment)

The activated carbon purifying filter improves the quality and taste of water.

## Technical data

| Cooling Power (W)                                                                | 150             |
|----------------------------------------------------------------------------------|-----------------|
| Power consumption (W)                                                            | 110             |
| Voltage 230V 50Hz single-phase (A) (Consult other options)                       | 0.6             |
| Cooling capacity (Room temp.: 30°C, Input temp.: 27°C, Output temp.: 17°C) (I/h) | 13              |
| Cup filling time (sec.)                                                          | 4               |
| Cold water output temperature (Regulated by thermostat) (°C)                     | 4-11            |
| Refrigerant gas (CFC-free)                                                       | R-134a          |
| Dimensions (mm). Height x Width x Depth                                          | 275 x 284 x 274 |
| Net weight (kg)                                                                  | 9               |