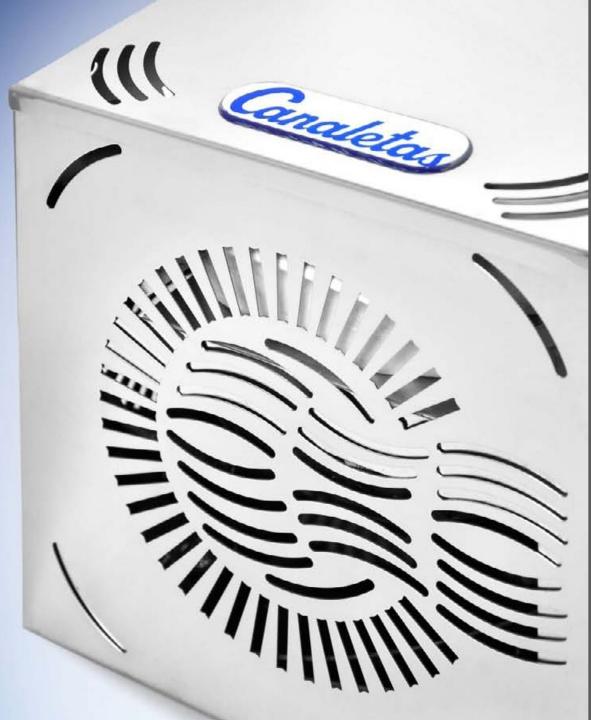

# Minicool

# Under counter water cooler.

One of the most compact water coolers on the market.

Superior quality, made entirely from stainless steel.

# Especially designed for homes or business coffee rooms.

It is installed under the sink, taking up very little room.

Always delivers cold and purified water immediately, without the hassle of having to store water in the refrigerator, where it may absorb unpleasant tastes or odours. Highly integrated design. Despite its small size, all the features of the larger water coolers are incorporated.