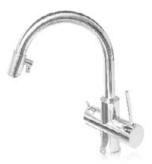

### Optional accessories Three way faucet MM Fa

Elegant faucet that replaces the standard swan neck tap.