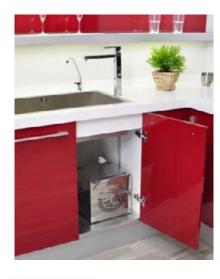

# Especially designed for homes or business coffee rooms.

It is installed under the sink, taking up very little room.

Always delivers cold and purified water immediately, without the hassle of having to store water in the refrigerator, where it may absorb unpleasant tastes or odours. Highly integrated design. Despite its small size, all the features of the larger water coolers are incorporated.

Easily regulated water temperature (thermostat).

It comes with a standard stainless steel tap that requires installation on the sink, or a special elegant three way faucet head to replace the existing faucet.