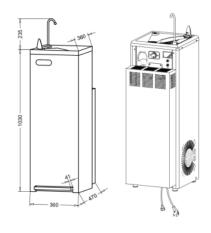

#### Technical data

| Cooling power (W)                                                       | 400              |
|-------------------------------------------------------------------------|------------------|
| Power consumption (W)                                                   | 200              |
| Voltage 230 V 50Hz single-phase(A) (Consult other options)              | 0,9              |
| Cooling capacity (Room T.: 30°C, Input T.: 27°C, Output T.: 17°C) (I/h) | 35               |
| Cold water output temperature (Regulated by thermostat) (°C)            | 4-11             |
| Refrigerant gas (With no CFC)                                           | R290             |
| Dimensions (mm). Hight x Width x Depth. Models with LV + 210 mm         | 1030 x 360 x 470 |