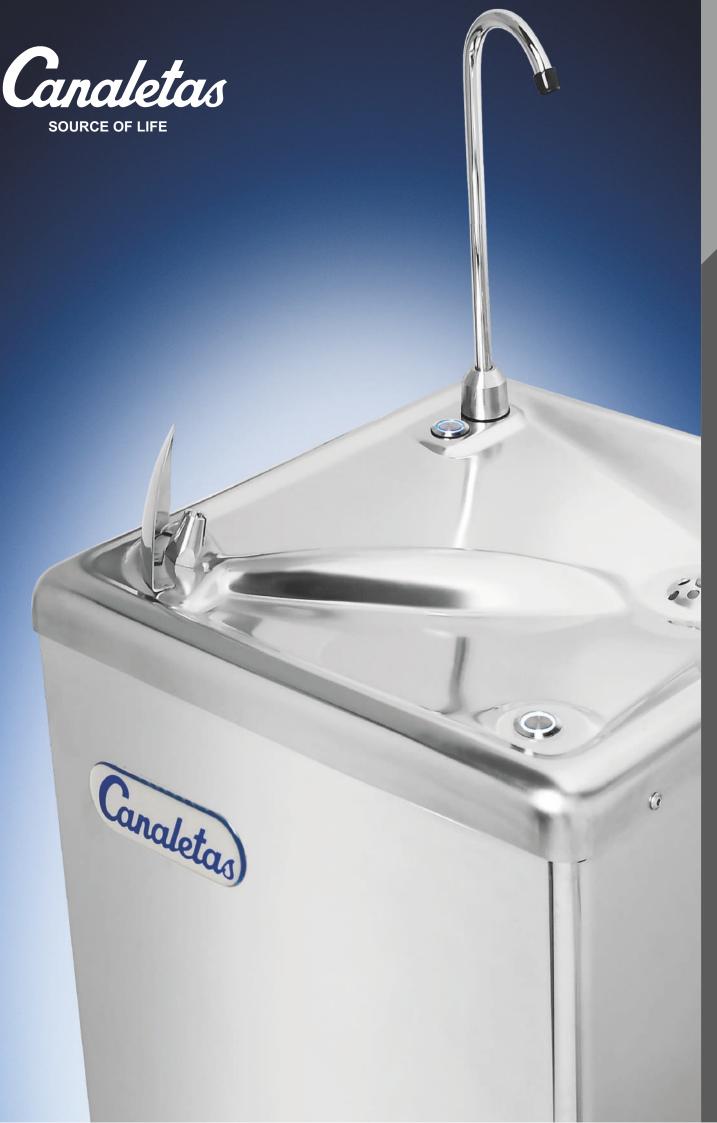

# Drinking fountain with reverse osmosis

With integrated reverse osmosis filtration designed for the hardest water.

Superior quality, made entirely from stainless steel.

Model: M-66ALV RO

## Series 601

With integrated reverse osmosis filtration for the hardest water. Designed to fill up small bottles or drink directly.

The water cooler includes a high capacity filtration system that eliminates suspended solids and microorganisms to ensure a high quality of pure water. The use of this filtration system is recommended in areas where the municipal water supply is of inferior quality and requires a higher capacity filter. A fountain of superior dimensions that gives it a great presence and robustness.

#### M-66ALV RO

Pedal: cold water

Push button: room temperature

Pedal + button: mixted

Bottle-filler (small bottles) operated by button for cold water