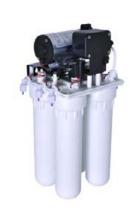

#### FILTERS - TANK

Reverse osmosis system composed by 3 filters and a reverse osmosis membrane, that requires periodic changes. Tank for the osmotized water.

#### INTEGRATED OSMOSIS SYSTEM

Compact design that ensures reliable water flow between the various stages of filtration, avoiding the need for multiple connections or loss of water.

- 4 Stages of filtration with a pump: Guarantees a high quality of water.
- Very easy to mantain: With no possibility of error for the user.
- High performance and high efficiency: High water production 250 liters a day. High rate of input water use: 35%.
- Protection: Prevents sensitive components, such as the pump, from operating without water.
- Great comfort: Greater silence when activating the water dispensing buttons.