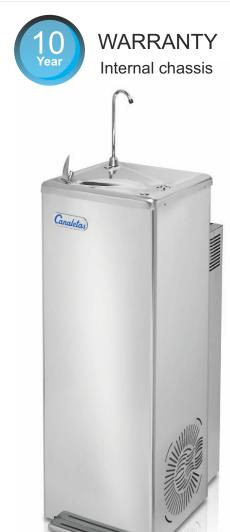

# Drinking fountain with reverse osmosis

With integrated reverse osmosis filtration designed for the hardest water.

Superior quality, made entirely from stainless steel.

Model: M-66ALV RO

## Series 601

With integrated reverse osmosis filtration for the hardest water. Designed to fill up small bottles or drink directly.

The water cooler includes a high capacity filtration system that eliminates suspended solids and microorganisms to ensure a high quality of pure water. The use of this filtration system is recommended in areas where the municipal water supply is of inferior quality and requires a higher capacity filter. A fountain of superior dimensions that gives it a great presence and robustness.

#### M-66ALV RO

Pedal: cold water

Push button: room temperature

Pedal + button: mixted

Bottle-filler (small bottles) operated by button for cold water