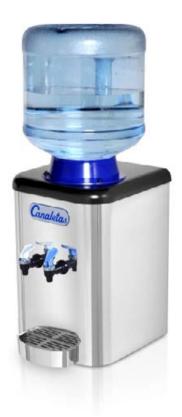

## Series 3

#### Small tabletop cooler, ideal for consultation rooms, offices, kitchens, etc.

Made to be used with smaller bottles in order to save space and provide better convenience. Easily regulated cold water temperature (thermostat). Easy to remove drip tray.

#### M-33

- Cold tap.
- Room temperature tap.

|                   | Series 7 | Series 1 | Series 3 |
|-------------------|----------|----------|----------|
|                   | 205      | 250      | 205      |
|                   | 100      | 110      | 100      |
|                   | 0.5      | 0.6      | 0.5      |
| emp.: 17°C) (l/h) | 18       | 24       | 18       |
|                   | 6        | 6        | 6        |
|                   | 4-11     | 4-11     | 4-11     |
|                   | 90       | -        | -        |
|                   | 3.5      | 3.5      | 2.6      |
|                   | R-134a   | R-134a   | R-134a   |
|                   | 15,5     | 20       | 13       |