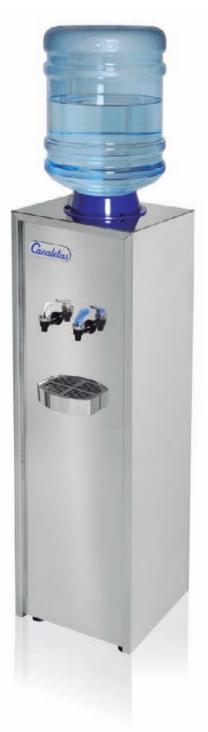

## Superior refrigeration capacity,

Rectangular design for greate durability. Easily regulated cold water temperature (thermostat). Easy to remove drip tray.

### Model

#### M-15

- Cold tap.

- Room temperature tap.